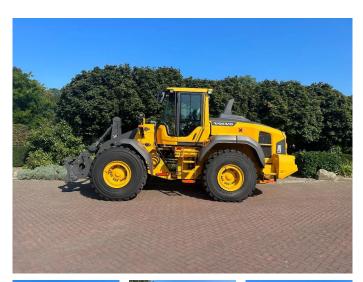

## Volvo 120 H2 UNUSED

| Construction    | Loader    |
|-----------------|-----------|
| Year            | 2024      |
| Mileage         | 0 km      |
| Fuel            | Diesel    |
| Operating hours | 2 h       |
| Weight          | 20.710 kg |
| General state   | Good      |
| Technical state | Good      |
| Optical state   | Good      |

## Description

Volvo L 120 H2 UNUSED Year: 2024 Hours: 2 Tyres: 23.5-25 Michelin Stage: V Options: 3rd. Hydraulic circuit 4rd. Hydraulic circuit BSS CDC comfort drive control, Joystick steering Opti Shift Lock Up Gear box Central greasing Volvo Extra counterweight Reversable fan Volvo Co-Pilot-display [reverse camera, operator annalistic, weight system and much other applications] Volvo Load assist, incl task mode Quick coupler Volvo Axle oil cooler front + rear Led power package Rear view camera Heated / ventilated cabin Comfort seat heated / ventilated Radio FM/Aux/Bluetooth