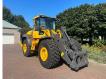

## Volvo 120 H2 UNUSED

| Construction    | Loader    |
|-----------------|-----------|
| Year            | 2024      |
| Mileage         | 0 km      |
| Fuel            | Diesel    |
| Operating hours | 2 h       |
| Weight          | 20.710 kg |
| General state   | Good      |
| Technical state | Good      |
| Optical state   | Good      |

## Description

Volvo L 120 H2 UNUSED Year: 2024 Hours: 2 Tyres: 23.5-25 Michelin Stage: V Options: 3rd. Hydraulic circuit 4rd. Hydraulic circuit BSS CDC comfort drive control, Joystick steering Opti Shift Lock Up Gear box Central greasing Volvo Extra counterweight Reversable fan Volvo Co-Pilot-display [reverse camera, operator annalistic, weight system and much other applications] Volvo Load assist, incl task mode Quick coupler Volvo Axle oil cooler front + rear Led power package Rear view camera Heated / ventilated cabin Comfort seat heated / ventilated Radio FM/Aux/Bluetooth