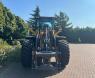

## Volvo 120 H2 UNUSED

| Construction    | Loader    |
|-----------------|-----------|
| Year            | 2024      |
| Mileage         | 0 km      |
| Fuel            | Diesel    |
| Operating hours | 2 h       |
| Weight          | 20.710 kg |
| General state   | Good      |
| Technical state | Good      |
| Optical state   | Good      |

## Description

Volvo L 120 H2 UNUSED Year: 2024 Hours: 2 Tyres: 23.5-25 Michelin Stage: V Options: 3rd. Hydraulic circuit 4rd. Hydraulic circuit BSS CDC comfort drive control, Joystick steering Opti Shift Lock Up Gear box Central greasing Volvo Extra counterweight Reversable fan Volvo Co-Pilot-display [reverse camera, operator annalistic, weight system and much other applications] Volvo Load assist, incl task mode Quick coupler Volvo Axle oil cooler front + rear Led power package Rear view camera Heated / ventilated cabin Comfort seat heated / ventilated Radio FM/Aux/Bluetooth