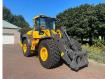

## Volvo 120 H2

| Construction    | Loader    |
|-----------------|-----------|
| Year            | 2024      |
| Mileage         | 0 km      |
| Fuel            | Diesel    |
| Operating hours | 1 h       |
| Weight          | 20.710 kg |
| General state   | Good      |
| Technical state | Good      |
| Optical state   | Good      |

## Description

Volvo L 120 H2 UNUSED Year: 2024 Hours: 2 Tyres: 23.5-25 Michelin Stage: V Options: 3rd. Hydraulic circuit 4rd. Hydraulic circuit BSS CDC comfort drive control, Joystick steering Opti Shift Lock Up Gear box Central greasing Volvo Extra counterweight Reversable fan Volvo Co-Pilot-display [reverse camera, operator annalistic, weight system and much other applications] Volvo Load assist, incl task mode Quick coupler Volvo Axle oil cooler front + rear Led power package Rear view camera Heated / ventilated cabin Comfort seat heated / ventilated Radio FM/Aux/Bluetooth