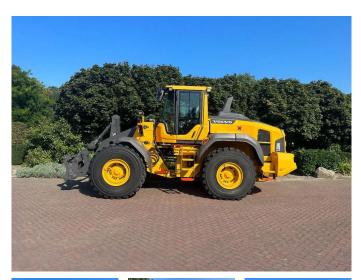

## Volvo 120 H2

| Construction    | Loader    |
|-----------------|-----------|
| Year            | 2024      |
| Mileage         | 0 km      |
| Fuel            | Diesel    |
| Operating hours | 1 h       |
| Weight          | 20.710 kg |
| General state   | Good      |
| Technical state | Good      |
| Optical state   | Good      |

## Description

Volvo L 120 H2 UNUSED Year: 2024 Hours: 2 Tyres: 23.5-25 Michelin Stage: V Options: 3rd. Hydraulic circuit 4rd. Hydraulic circuit BSS CDC comfort drive control, Joystick steering Opti Shift Lock Up Gear box Central greasing Volvo Extra counterweight Reversable fan Volvo Co-Pilot-display [reverse camera, operator annalistic, weight system and much other applications] Volvo Load assist, incl task mode Quick coupler Volvo Axle oil cooler front + rear Led power package Rear view camera Heated / ventilated cabin Comfort seat heated / ventilated Radio FM/Aux/Bluetooth