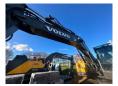

## Volvo ECR 235 EL

**Construction** Excavator

**Year** 2016

Mileage 0 km

Fuel Diesel

Operating hours 9.115 h

Weight 24.570 kg

General state Very good

## **Description**

Volvo ECR 235 EL

- Engine Stage V
- 800 mm triple grouser (OTHER TRACK DIMENSIONS AVAILABLE)
- Central greasing
- 2900 mm Stick
- Rearview Camera
- Side Camera
- Hose Burst Valves
- LED Work Lights
- X1 Hammer/Scissors Function
- X3 Tiltrotator Function
- Fuel Pump
- Automatic Climate Control
- Reversible Fan
- Heated Driver's Seat
- Radio MP3/USB/Bluetooth Hands-Free
- Lower Windshield Wiper
- Sunshades