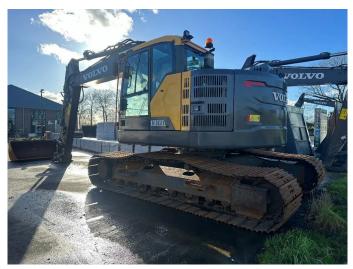

## Volvo ECR 235 EL

**Construction** Excavator

**Year** 2016

Mileage 0 km

Fuel Diesel

Operating hours 9.115 h

Weight 24.570 kg

General state Very good

## **Description**

Volvo ECR 235 EL

- Engine Stage V
- 800 mm triple grouser (OTHER TRACK DIMENSIONS AVAILABLE)
- Central greasing
- 2900 mm Stick
- Rearview Camera
- Side Camera
- Hose Burst Valves
- LED Work Lights
- X1 Hammer/Scissors Function
- X3 Tiltrotator Function
- Fuel Pump
- Automatic Climate Control
- Reversible Fan
- Heated Driver's Seat
- Radio MP3/USB/Bluetooth Hands-Free
- Lower Windshield Wiper
- Sunshades