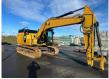

# Caterpillar 323FL Z-LINE Full Electric

| Construction    | Excavator       |
|-----------------|-----------------|
| Year            | 2019            |
| Mileage         | 0 km            |
| Fuel            | Electric        |
| Operating hours | 2.366 h         |
| Power           | 122 kW (166 PK) |
| Weight          | 26.500 kg       |
| Length          | 972 cm          |
| Width           | 298 cm          |
| Height          | 306 cm          |
| General state   | Very good       |
| Technical state | Very good       |
| Optical state   | Very good       |
|                 |                 |

# SWANENBERG

Caterpillar 323FL Z-Line Full Electric Crawler Excavator FOR SALE / FOR RENT 2019 2366 hours 26.5 Ton 9.72 x 2.98 x 3.06 BATTERY LIFE: 8 hours on a full charge - 6 hours underheavy work 2-hour charging time with a fast charger for a full charge 7 hours with a 43kw charger - 4.5 hours with a 66kw charger