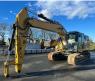

# Caterpillar 323FL Z-LINE Full Electric

| Construction    | Excavator       |
|-----------------|-----------------|
| Year            | 2019            |
| Mileage         | 0 km            |
| Fuel            | Electric        |
| Operating hours | 2.366 h         |
| Power           | 122 kW (166 PK) |
| Weight          | 26.500 kg       |
| Length          | 972 cm          |
| Width           | 298 cm          |
| Height          | 306 cm          |
| General state   | Very good       |
| Technical state | Very good       |
| Optical state   | Very good       |
|                 |                 |

# SWANENBERG

Caterpillar 323FL Z-Line Full Electric Crawler Excavator FOR SALE / FOR RENT 2019 2366 hours 26.5 Ton 9.72 x 2.98 x 3.06 BATTERY LIFE: 8 hours on a full charge - 6 hours underheavy work 2-hour charging time with a fast charger for a full charge 7 hours with a 43kw charger - 4.5 hours with a 66kw charger