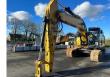

# Caterpillar 323FL Z-LINE Full Electric

| Construction    | Excavator       |
|-----------------|-----------------|
| Year            | 2019            |
| Mileage         | 0 km            |
| Fuel            | Electric        |
| Operating hours | 2.366 h         |
| Power           | 122 kW (166 PK) |
| Weight          | 26.500 kg       |
| Length          | 972 cm          |
| Width           | 298 cm          |
| Height          | 306 cm          |
| General state   | Very good       |
| Technical state | Very good       |
| Optical state   | Very good       |
|                 |                 |

# SWANENBERG

Caterpillar 323FL Z-Line Full Electric Crawler Excavator FOR SALE / FOR RENT 2019 2366 hours 26.5 Ton 9.72 x 2.98 x 3.06 BATTERY LIFE: 8 hours on a full charge - 6 hours underheavy work 2-hour charging time with a fast charger for a full charge 7 hours with a 43kw charger - 4.5 hours with a 66kw charger