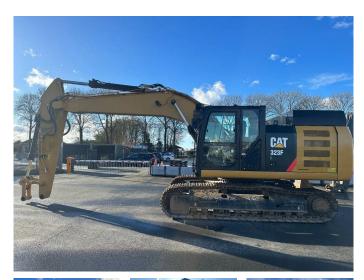

# Caterpillar 323FL Z-LINE Full Electric

| Construction    | Excavator       |
|-----------------|-----------------|
| Year            | 2019            |
| Mileage         | 0 km            |
| Fuel            | Electric        |
| Operating hours | 2.366 h         |
| Power           | 122 kW (166 PK) |
| Weight          | 26.500 kg       |
| Length          | 972 cm          |
| Width           | 298 cm          |
| Height          | 306 cm          |
| General state   | Very good       |
| Technical state | Very good       |
| Optical state   | Very good       |
|                 |                 |

# SWANENBERG

Caterpillar 323FL Z-Line Full Electric Crawler Excavator FOR SALE / FOR RENT 2019 2366 hours 26.5 Ton 9.72 x 2.98 x 3.06 BATTERY LIFE: 8 hours on a full charge - 6 hours underheavy work 2-hour charging time with a fast charger for a full charge 7 hours with a 43kw charger - 4.5 hours with a 66kw charger