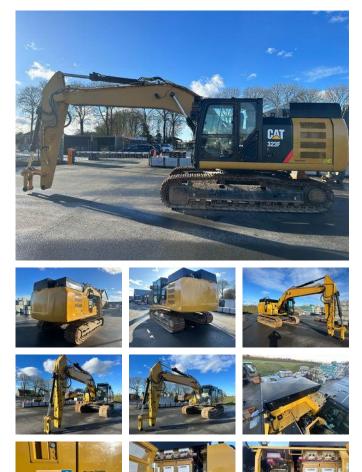

# Caterpillar 323FL Z-LINE Full Electric

## Description

Caterpillar 323FL Z-Line Full Electric Crawler Excavator FOR SALE / FOR RENT 2019 2366 hours 26.5 Ton 9.72 x 2.98 x 3.06 BATTERY LIFE: 8 hours on a full charge - 6 hours under heavy work 2-hour charging time with a fast charger for a full charge 7 hours with a 43kw charger - 4.5 hours with a 66kw charger OPTIONS: 300kw Fast Charger 3030mm Stick 600mm Triple Tracks Rear and Side Camera Full LED Work Lighting Radio, Bluetooth SMP Tiltrotator Preparation SMP Joysticks with 7 Scrollers Parking Heater Extra Hydraulic Functions Hammer Function Rotation Function GPS Preparation Automatic Greasing System CE + EPA Certificates Are you looking to upgrade your equipment or in search of heavy-duty machines like this? Contact us or visit our website. https://www.swanenbergtrading.nl