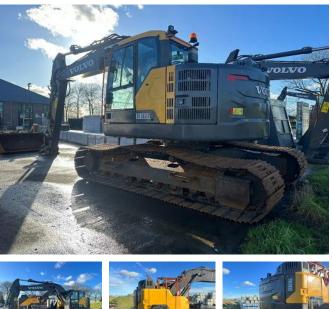

# Volvo ECR 235 EL

#### **General features**

| Brand             | Volvo             |
|-------------------|-------------------|
| Subcategory       | Crawler excavator |
| Construction year | 2016              |
| Operating hours   | 9115              |
| Color             | Yellow            |
| General condition | Very good         |
| Fuel              | Diesel            |
| Emission class    | stage_5           |

### Description

Volvo ECR 235 EL - Engine Stage V - 800 mm triple grouser (OTHER TRACK DIMENSIONS AVAILABLE) - Central greasing - 2900 mm Stick - Rearview Camera - Side Camera - Hose Burst Valves - LED Work Lights - X1 Hammer/Scissors Function - X3 Tiltrotator Function - Fuel Pump - Automatic Climate Control - Reversible Fan - Heated Driver's Seat - Radio MP3/USB/Bluetooth Hands-Free - Lower Windshield Wiper - Sunshades Are you looking to upgrade your equipment or in search of heavy-duty machines like this? Contact us or visit our website. [https://www.swanenbergtrading.nl](https://www.swanenbergtrading.nl)