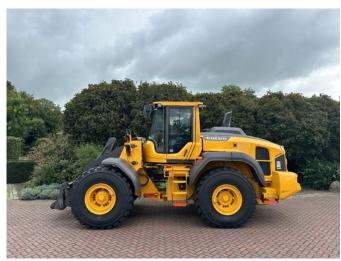

# Volvo L110 H Unused 3 units directly availlable

## Volvo L110 H Unused 3 units directly availlable

## Description

Volvo L110 H UNUSED Year: 2023 Hours: 3 Tyres: 23.5-25 Goodyear Stage: V Options: 3rd. Hydraulic circuit 4rd. Hydraulic circuit BSS CDC comfort drive control, Joystick steering Opti Shift Lock Up Gear box Central greasing Volvo Extra counterweight Reversable fan Volvo Load Assist payload system Volvo Co-Pilot-display [reverse camera, operator annalistic, weight system and much other applications] Quick coupler Volvo Axle oil cooler front + rear Led Work lights Rear view camera Heated / ventilated cabin heated seat Radio FM/Aux/Bluetooth