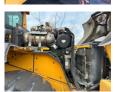

# Volvo L120 H

### General features

| Brand             | Volvo        |
|-------------------|--------------|
| Subcategory       | Wheel loader |
| Construction year | 2016         |
| Operating hours   | 12414        |
| Color             | Other        |
| Condition         | Used         |
| General condition | Good         |
| Fuel              | Diesel       |
| CE marking        | Yes          |















## Volvo L120 H

#### **Technical specifications**

Drive

wheels

#### Description

= Additional options and accessories = - Car kit - Heating - Heat reflecting glass - Immobiliser - Tinted glass = More information = Engine type: Volvo D 8 J

#### Accessories

- Reversing camera
- Air conditioning
- Radio/CD player
- 3rd. Hydraulic function
- CDC Joystick steering
- Reversable fan