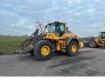

# Volvo L120 H

### General features

| Brand             | Volvo        |
|-------------------|--------------|
| Subcategory       | Wheel loader |
| Construction year | 2016         |
| Operating hours   | 12414        |
| Color             | Other        |
| Condition         | Used         |
| General condition | Good         |
| Fuel              | Diesel       |
| CE marking        | Yes          |