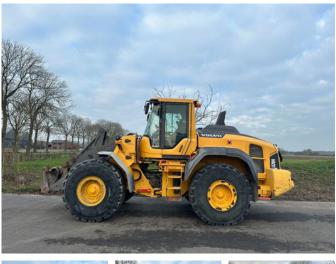

# Volvo L120 H

### General features

| Brand             | Volvo        |
|-------------------|--------------|
| Subcategory       | Wheel loader |
| Construction year | 2016         |
| Operating hours   | 12414        |
| Color             | Other        |
| Condition         | Used         |
| General condition | Good         |
| Fuel              | Diesel       |
| CE marking        | Yes          |