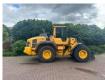

# Volvo L120 H

### **General features**

| Brand             | Volvo        |
|-------------------|--------------|
| Subcategory       | Wheel loader |
| Construction year | 2016         |
| Operating hours   | 12798        |
| Color             | Other        |
| Condition         | Used         |
| General condition | Good         |
| Fuel              | Diesel       |
| CE marking        | Yes          |