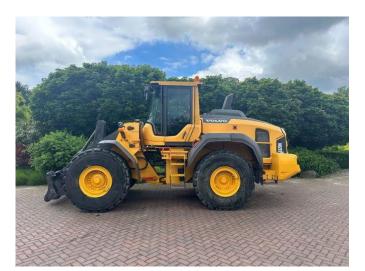

# Volvo L120 H

### **General features**

| Brand             | Volvo        |
|-------------------|--------------|
| Subcategory       | Wheel loader |
| Construction year | 2016         |
| Operating hours   | 12798        |
| Color             | Other        |
| Condition         | Used         |
| General condition | Good         |
| Fuel              | Diesel       |
| CE marking        | Yes          |