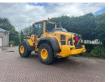

# Volvo L120 H

### **General features**

| Brand             | Volvo        |
|-------------------|--------------|
| Subcategory       | Wheel loader |
| Construction year | 2016         |
| Operating hours   | 12798        |
| Color             | Other        |
| Condition         | Used         |
| General condition | Good         |
| Fuel              | Diesel       |
| CE marking        | Yes          |