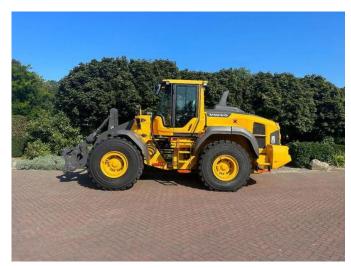

## Volvo L120 H2 UNUSED

## Description

Volvo L 120 H2 UNUSED Year: 2024 Hours: 2 Tyres: 23.5-25 Michelin Stage: V Options: 3rd. Hydraulic circuit 4rd. Hydraulic circuit BSS CDC comfort drive control, Joystick steering Opti Shift Lock Up Gear box Central greasing Volvo Extra counterweight Reversable fan Volvo Co-Pilot-display [reverse camera, operator annalistic, weight system and much other applications] Volvo Load assist, incl task mode Quick coupler Volvo Axle oil cooler front + rear Led power package Rear view camera Heated / ventilated cabin Comfort seat heated / ventilated Radio FM/Aux/Bluetooth Swanenberg Trading specializes in the sale of heavy earth-moving machines. If you are interested in this machine, please contact us.