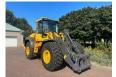

## Volvo L120 H2 UNUSED

## Description

Volvo L 120 H2 UNUSED Year: 2024 Hours: 2 Tyres: 23.5-25 Michelin Stage: V Options: 3rd. Hydraulic circuit 4rd. Hydraulic circuit BSS CDC comfort drive control, Joystick steering Opti Shift Lock Up Gear box Central greasing Volvo Extra counterweight Reversable fan Volvo Co-Pilot-display [reverse camera, operator annalistic, weight system and much other applications] Volvo Load assist, incl task mode Quick coupler Volvo Axle oil cooler front + rear Led power package Rear view camera Heated / ventilated cabin Comfort seat heated / ventilated Radio FM/Aux/Bluetooth Swanenberg Trading specializes in the sale of heavy earth-moving machines. If you are interested in this machine, please contact us.