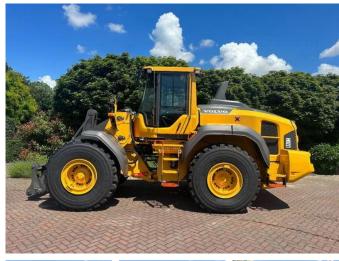

# Volvo L120 H2 UNUSED

## Description

Volvo L 120 H UNUSED Year: 2024 Hours: 2 Tyres: 23.5-25 Michelin Stage: V Options: 3rd. Hydraulic circuit 4rd. Hydraulic circuit BSS CDC comfort drive control, Joystick steering Opti Shift Lock Up Gear box Central greasing Volvo Extra counterweight Reversable fan Volvo Co-Pilot-display [reverse camera, operator annalistic, weight system and much other applications] Volvo Load assist, incl task mode Quick coupler Volvo Axle oil cooler front + rear Led power package Rear view camera Heated / ventilated cabin Comfort seat heated / ventilated Radio FM/Aux/Bluetooth Swanenberg Trading specializes in the sale of heavy earth-moving machines. If you are interested in this machine, please contact us.