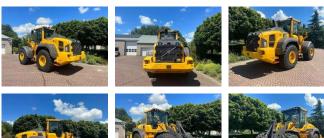

# Volvo L120 H2 UNUSED

## Description

Volvo L 120 H UNUSED Year: 2024 Hours: 2 Tyres: 23.5-25 Michelin Stage: V Options: 3rd. Hydraulic circuit 4rd. Hydraulic circuit BSS CDC comfort drive control, Joystick steering Opti Shift Lock Up Gear box Central greasing Volvo Extra counterweight Reversable fan Volvo Co-Pilot-display [reverse camera, operator annalistic, weight system and much other applications] Volvo Load assist, incl task mode Quick coupler Volvo Axle oil cooler front + rear Led power package Rear view camera Heated / ventilated cabin Comfort seat heated / ventilated Radio FM/Aux/Bluetooth Swanenberg Trading specializes in the sale of heavy earth-moving machines. If you are interested in this machine, please contact us.