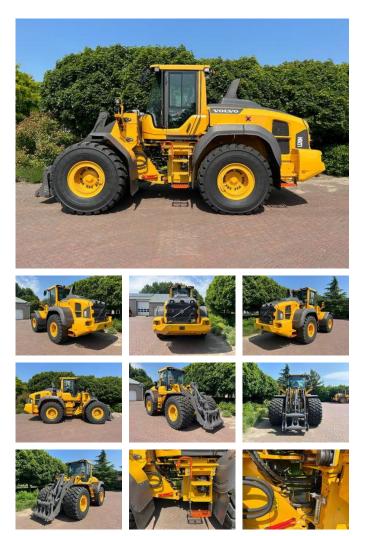

# Volvo L120 H2 UNUSED Michelin 750/65

### Description

Volvo L 120 H2 UNUSED Year: 2025 Hours: 2 Tyres: 750-65 R25 XLD L3 Michelin Stage: V Options: 3rd. Hydraulic circuit 4rd. Hydraulic circuit BSS CDC comfort drive control, Joystick steering Opti Shift Lock Up Gear box Central greasing Volvo Extra counterweight Reversable fan Volvo Co-Pilot-display [reverse camera, operator annalistic, weight system and much other applications] Volvo Load assist, incl task mode weegysteem Quick coupler Volvo Axle oil cooler front + rear Led power package Rear view camera Heated / ventilated cabin Comfort seat heated / ventilated Radio FM/Aux/Bluetooth Swanenberg Trading specializes in the sale of heavy earth-moving machines. If you are interested in this machine, please contact us.