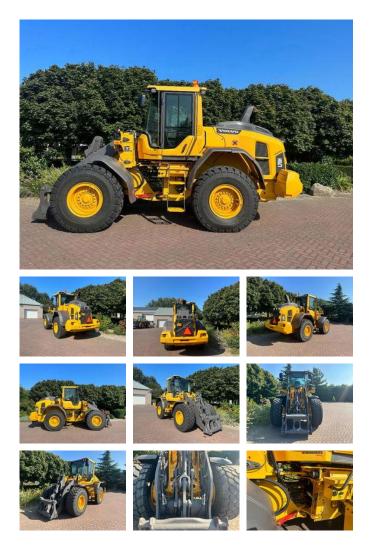

# Volvo L70 H

### Description

Volvo L70H Year of construction: 2015 Operating hours: 4000 Tyres: 600/65 Michelin Internship: V Weight: 14 T Options: 3rd. Hydraulics BSS Central lubrication Volvo Hydraulic quick coupler Volvo LED Power package Reversing camera Automatic climate control in cabin Radio FM/Aux/Bluetooth

#### Accessories

- Reversing camera
- Air conditioning
- Central greasing
- Radio/CD player
- Spotlights
- Cabin
- 3rd. Hydraulic function
- 4rd. Hydraulic function
- CDC Joystick steering
- Extra counterweight
- Reversable fan
- Led Worklights