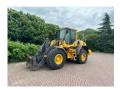

## Description

Very neat Volvo L90 G, from the first Dutch owner. Brand: Volvo Type: L 90 G Year: 2013 Hours: 9702 - Air suspension seat - Automatic climate control in the cabin - Radio FM, CD, MP3, - 3rd hydraulic function - BSS Boom suspension - LED work lighting - Automatic central lubrication - Hydraulic quick coupler Volvo - Bridgestone 20.5R25 - Reversing camera - Extra Logging counterweight Bucket optional. = Company information = Swanenberg Handelsonderneming in Den Bosch specializes in the sale of heavy earth-moving machines. If you want to sell a machine, you can always contact us.

#### Accessories

- Reversing camera
- Central greasing
- Toolbox
- Radio/CD player
- Side door
- 3rd. Hydraulic function
- BSS (Boom Supsension System)
- Extra counterweight
- Reversable fan
- Led power package
- Led Worklights