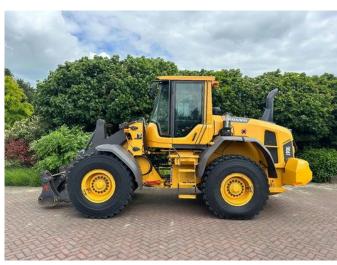

# Volvo L90 G

## Description

Very neat Volvo L90 G, from the first Dutch owner. Brand: Volvo Type: L 90 G Year: 2013 Hours: 9702 - Air suspension seat - Automatic climate control in the cabin - Radio FM, CD, MP3, - 3rd hydraulic function - BSS Boom suspension - LED work lighting - Automatic central lubrication - Hydraulic quick coupler Volvo - Bridgestone 20.5R25 - Reversing camera - Extra Logging counterweight Bucket optional. = Company information = Swanenberg Handelsonderneming in Den Bosch specializes in the sale of heavy earth-moving machines. If you want to sell a machine, you can always contact us.