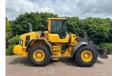

# Volvo L90 G

## Description

Very neat Volvo L90 G, from the first Dutch owner. Brand: Volvo Type: L 90 G Year: 2013 Hours: 9702 - Air suspension seat - Automatic climate control in the cabin - Radio FM, CD, MP3, - 3rd hydraulic function - BSS Boom suspension - LED work lighting - Automatic central lubrication - Hydraulic quick coupler Volvo - Bridgestone 20.5R25 - Reversing camera - Extra Logging counterweight Bucket optional. = Company information = Swanenberg Handelsonderneming in Den Bosch specializes in the sale of heavy earth-moving machines. If you want to sell a machine, you can always contact us.