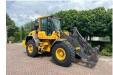

## Description

Very neat Volvo L90 G, from the first Dutch owner. Brand: Volvo Type: L 90 G Year: 2013 Hours: 9702 - Air suspension seat - Automatic climate control in the cabin - Radio FM, CD, MP3, - 3rd hydraulic function - BSS Boom suspension - LED work lighting - Automatic central lubrication - Hydraulic quick coupler Volvo - Bridgestone 20.5R25 - Reversing camera - Extra Logging counterweight Bucket optional. = Company information = Swanenberg Handelsonderneming in Den Bosch specializes in the sale of heavy earth-moving machines. If you want to sell a machine, you can always contact us.

#### Accessories

- Reversing camera
- Central greasing
- Toolbox
- Radio/CD player
- Side door
- 3rd. Hydraulic function
- BSS (Boom Supsension System)
- Extra counterweight
- Reversable fan
- Led power package
- Led Worklights